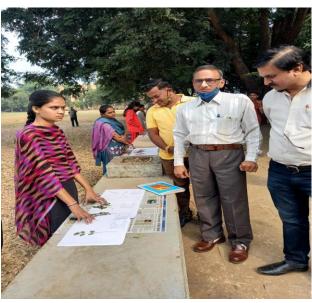

#### **Activity** – Exhibition of the Tribal Museum

**Conducted By** 

#### Department of Yuvati Sabha

| 1. | Programme Location                       | C.H.C. Arts. S.G.P. Commerce & B.B.J.P.<br>Science college Taloda |
|----|------------------------------------------|-------------------------------------------------------------------|
| 2. | Programme Date                           | 01/12/2021                                                        |
| 3. | Name of Co- ordinator                    | Dr. Sunita Gaikwad                                                |
| 4. | No. of Candidates attended the programme | More than 300 students & faculty members                          |
| 5. | List of Participants                     | ANNEXURE -I                                                       |
| 6. | Photographs of programme                 | ANNEXURE -II                                                      |

Inauguration of the yuvati Sabha for the year 2021- 22 was done by the Hon. Prin. Dr. S.R. Magare on 1<sup>st</sup> Dec 2021. He inaugurated the museum of the various handicrafts. Prepared & used by the tribal community. The students collected & brought various articles & exhibited then for the student & teachers. They explained the used & importance of articles in the life of the tribal people. The exhibition was immensely enjoyed & appreciated by the students & the faculty.