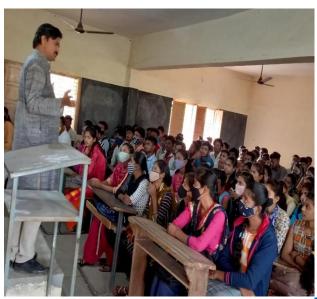

#### 1. Lecture-1 (03/12/2021):

The first lecture of the series was delivered by Mr. J. N. Shinde. He spoke on the "Choice of Right life Partner". He explained various factors and criteria for choosing the suitable life partner. Mr. Shinde Elaborated on the issue of conscientiously choosing your life partner on the right criteria. He spoke in detail about the right priorities while selecting the life partner and leading the happy married life. He emphasized on the gender equality & avoiding gender discrimination. The programme was anchored by Dr. Parag Tatte and Mr. P. L. Sonawane presented the vote of thanks. The programme was attended by 126 students and teachers.

#### **LECTURE-1**