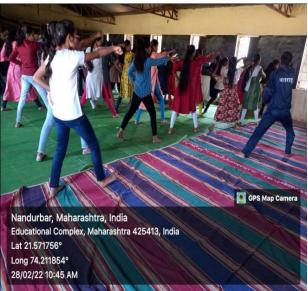

#### **Activity – Judo Karate Training Camp**

**Conducted By** 

#### **Department of Yuvati Sabha**

| 1. | Programme Location                       | C.H.C. Arts. S.G.P. Commerce & B.B.J.P.<br>Science college Taloda |
|----|------------------------------------------|-------------------------------------------------------------------|
| 2. | Programme Date                           | 24/02/2022 to 03/03/2022                                          |
| 3. | Name of Co- ordinator                    | Dr. Sunita Gaikwad                                                |
| 4. | No. of Candidates attended the programme | 50+ Girl students of all faculty                                  |
| 5. | List of Participants                     | ANNEXURE -I                                                       |
| 6. | Photographs of programme                 | ANNEXURE -II                                                      |

Kavayitri Bahinabai Chaudhari North Maharashtra University Jalgaon & Department of Student's development of Art, Commerce and Science college, Taloda collaboratively organizes Judo Karate Training Camp during the period of 24/02/2022 to 03/03/2022.

Inauguration of the Karate Training Camp under Yuvati Sabha was done by the Prin. Dr. S. R. Magare on 24/02/2022. More than 50 Girl students participated on this training camp. Santosh Marathe who was the trainer for this training camp present on the inauguration function. Prin. Dr. S. R. Magare delivered the motivation lecture to students.