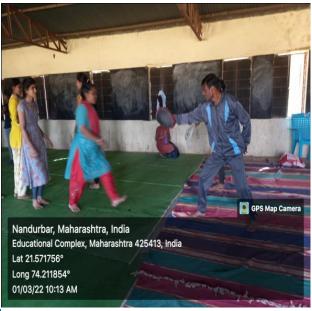

#### **Activity – Judo Karate Training Camp**

**Conducted By** 

#### **Department of Yuvati Sabha**

| 1. | Programme Location                       | C.H.C. Arts. S.G.P. Commerce & B.B.J.P.<br>Science college Taloda |
|----|------------------------------------------|-------------------------------------------------------------------|
| 2. | Programme Date                           | 24/02/2022 to 03/03/2022                                          |
| 3. | Name of Co- ordinator                    | Dr. Sunita Gaikwad                                                |
| 4. | No. of Candidates attended the programme | 50+ Girl students of all faculty                                  |
| 5. | List of Participants                     | ANNEXURE -I                                                       |
| 6. | Photographs of programme                 | ANNEXURE -II                                                      |

Kavayitri Bahinabai Chaudhari North Maharashtra University Jalgaon & Department of Student's development of Art, Commerce and Science college, Taloda collaboratively organizes Judo Karate Training Camp during the period of 24/02/2022 to 03/03/2022.

Inauguration of the Karate Training Camp under Yuvati Sabha was done by the Prin. Dr. S. R. Magare on 24/02/2022. More than 50 Girl students participated on this training camp. Santosh Marathe who was the trainer for this training camp present on the inauguration function. Prin. Dr. S. R. Magare delivered the motivation lecture to students.

From second day (25/02/2022) to seventh day (02/03/2022), the trainer Santosh Marathe given the training to participants from 10 am to 12.30 pm. After the training, the refreshment for participant was arranged every day. On last day (03/03/2022), the valedictory function of this training Camp was done in presence of Prin. Dr. S. R. Magare at 10.00 am.