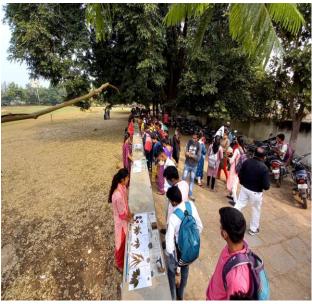

Inauguration of the yuvati Sabha for the year 2021- 22 was done by the Hon. Prin. Dr. S.R. Magare on 1<sup>st</sup> Dec 2021. He inaugurated the museum of the various handicrafts. Prepared & used by the tribal community. The students collected & brought various articles & exhibited then for the student & teachers. They explained the used & importance of articles in the life of the tribal people. The exhibition was immensely enjoyed & appreciated by the students & the faculty.