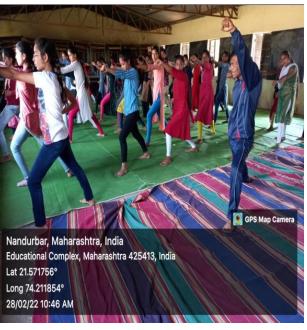

Kavayitri Bahinabai Chaudhari North Maharashtra University Jalgaon & Department of Student's development of Art, Commerce and Science college, Taloda collaboratively organizes Judo Karate Training Camp during the period of 24/02/2022 to 03/03/2022.

Inauguration of the Karate Training Camp under Yuvati Sabha was done by the Prin. Dr. S. R. Magare on 24/02/2022. More than 50 Girl students participated on this training camp. Santosh Marathe who was the trainer for this training camp present on the inauguration function. Prin. Dr. S. R. Magare delivered the motivation lecture to students.

From second day (25/02/2022) to seventh day (02/03/2022), the trainer Santosh Marathe given the training to participants from 10 am to 12.30 pm. After the training, the refreshment for participant was arranged every day. On last day (03/03/2022), the valedictory function of this training Camp was done in presence of Prin. Dr. S. R. Magare at 10.00 am.