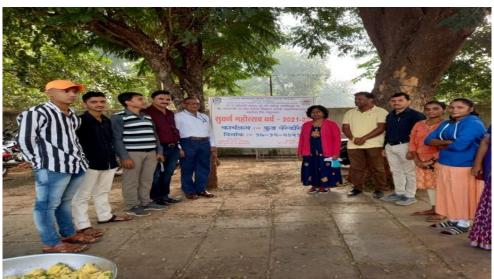

Inauguration of the Karate Training Camp under Yuvati Sabha was done by the Prin. Dr. S. R. Magare on 24/02/2022. More than 50 Girl students participated on this training camp. Santosh Marathe who was the trainer for this training camp present on the inauguration function. Prin. Dr. S. R. Magare delivered the motivation lecture to students.