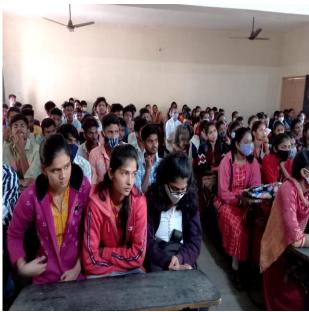

Inauguration of the yuvati Sabha for the year 2021- 22 was done by the Hon. Prin. Dr. S.R. Magare on 1<sup>st</sup> Dec 2021. He inaugurated the museum of the various handicrafts. Prepared & used by the tribal community. The students collected & brought various articles & exhibited then for the student & teachers. They explained the used & importance of articles in the life of the tribal people. The exhibition was immensely enjoyed & appreciated by the students & the faculty.