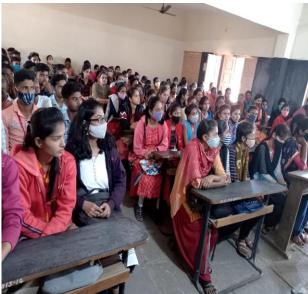

Inauguration of the yuvati Sabha for the year 2021- 22 was done by the Hon. Prin. Dr. S.R. Magare on 1<sup>st</sup> Dec 2021. He inaugurated the museum of the various handicrafts. Prepared & used by the tribal community. The students collected & brought various articles & exhibited then for the student & teachers. They explained the used & importance of articles in the life of the tribal people. The exhibition was immensely enjoyed & appreciated by the students & the faculty.

# ANNEXURE-II PHOTOGRAPHS OF PROGRAMME