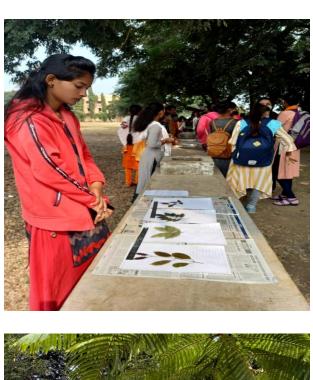

#### **Activity** – Exhibition of the Tribal Museum

**Conducted By** 

#### Department of Yuvati Sabha

| 1. | Programme Location                       | C.H.C. Arts. S.G.P. Commerce & B.B.J.P.<br>Science college Taloda |
|----|------------------------------------------|-------------------------------------------------------------------|
| 2. | Programme Date                           | 01/12/2021                                                        |
| 3. | Name of Co- ordinator                    | Dr. Sunita Gaikwad                                                |
| 4. | No. of Candidates attended the programme | More than 300 students & faculty members                          |
| 5. | List of Participants                     | ANNEXURE -I                                                       |
| 6. | Photographs of programme                 | ANNEXURE -II                                                      |

Inauguration of the yuvati Sabha for the year 2021- 22 was done by the Hon. Prin. Dr. S.R. Magare on 1<sup>st</sup> Dec 2021. He inaugurated the museum of the various handicrafts. Prepared & used by the tribal community. The students collected & brought various articles & exhibited then for the student & teachers. They explained the used & importance of articles in the life of the tribal people. The exhibition was immensely enjoyed & appreciated by the students & the faculty.