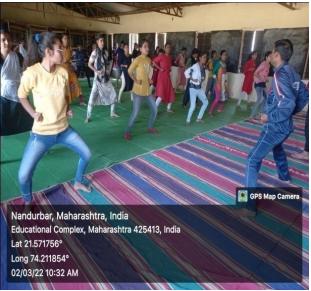

Kavayitri Bahinabai Chaudhari North Maharashtra University Jalgaon & Department of Student's development of Art, Commerce and Science college, Taloda collaboratively organizes Judo Karate Training Camp during the period of 24/02/2022 to 03/03/2022.

Inauguration of the Karate Training Camp under Yuvati Sabha was done by the Prin. Dr. S. R. Magare on 24/02/2022. More than 50 Girl students participated on this training camp. Santosh Marathe who was the trainer for this training camp present on the inauguration function. Prin. Dr. S. R. Magare delivered the motivation lecture to students.

From second day (25/02/2022) to seventh day (02/03/2022), the trainer Santosh Marathe given the training to participants from 10 am to 12.30 pm. After the training, the refreshment for participant was arranged every day. On last day (03/03/2022), the valedictory function of this training Camp was done in presence of Prin. Dr. S. R. Magare at 10.00 am.