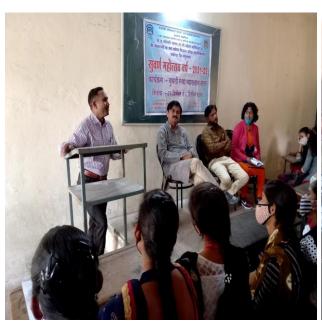

Inauguration of the Karate Training Camp under Yuvati Sabha was done by the Prin. Dr. S. R. Magare on 24/02/2022. More than 50 Girl students participated on this training camp. Santosh Marathe who was the trainer for this training camp present on the inauguration function. Prin. Dr. S. R. Magare delivered the motivation lecture to students.

From second day (25/02/2022) to seventh day (02/03/2022), the trainer Santosh Marathe given the training to participants from 10 am to 12.30 pm. After the training, the refreshment for participant was arranged every day. On last day (03/03/2022), the valedictory function of this training Camp was done in presence of Prin. Dr. S. R. Magare at 10.00 am.