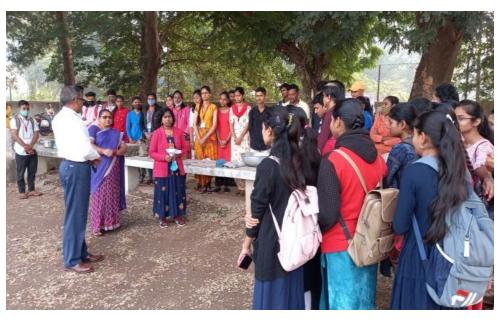

#### 1. Lecture-1 (03/12/2021):

The first lecture of the series was delivered by Mr. J. N. Shinde. He spoke on the "Choice of Right life Partner". He explained various factors and criteria for choosing the suitable life partner. Mr. Shinde Elaborated on the issue of conscientiously choosing your life partner on the right criteria. He spoke in detail about the right priorities while selecting the life partner and leading the happy married life. He emphasized on the gender equality & avoiding gender discrimination. The programme was anchored by Dr. Parag Tatte and Mr. P. L. Sonawane presented the vote of thanks. The programme was attended by 126 students and teachers.

#### 2. Lecture-2 (04 /12/2021):

The second lecture of the series was delivered by Dr. Prashant Bobade on the topic "Fundamental Rights and Duties Enshrined in the Indian Constitution." He spoke about various sections of Indian constitution which guarantee the fundamental rights to individual. He also sighted on basic structure on Constitution, the Constituent Assembly and lawmaking procedure in India. The programme was anchored by Mr. P. L. Sonawane and Dr. Parag Tatte presented the vote of thanks. The programme was attended by 117 students and teachers.

#### 3. Lecture-3 (06/12/2021):

The third lecture of the series was delivered by Dr. S. B. Garud on the "Advantages and disadvantages of the online education". He spoke about the various aspects and perspectives of online education. He explained the difference between the online education and traditional education. He also discusses the different sources of online education and offline education. The programme was anchored by Mr. P. L. Sonawane and Mr. Mukesh Jaware presented the vote of thanks. The programme was attended by 118 students and teachers.