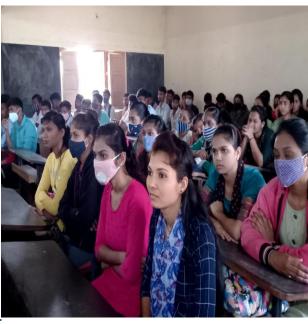

Inauguration of the yuvati Sabha for the year 2021- 22 was done by the Hon. Prin. Dr. S.R. Magare on 1<sup>st</sup> Dec 2021. He inaugurated the museum of the various handicrafts. Prepared & used by the tribal community. The students collected & brought various articles & exhibited then for the student & teachers. They explained the used & importance of articles in the life of the tribal people. The exhibition was immensely enjoyed & appreciated by the students & the faculty.