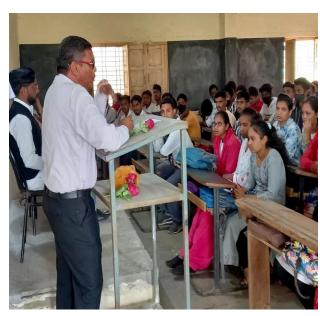

#### 1. Lecture-1 (03/12/2021):

The first lecture of the series was delivered by Mr. J. N. Shinde. He spoke on the "Choice of Right life Partner". He explained various factors and criteria for choosing the suitable life partner. Mr. Shinde Elaborated on the issue of conscientiously choosing your life partner on the right criteria. He spoke in detail about the right priorities while selecting the life partner and leading the happy married life. He emphasized on the gender equality & avoiding gender discrimination. The programme was anchored by Dr. Parag Tatte and Mr. P. L. Sonawane presented the vote of thanks. The programme was attended by 126 students and teachers.

#### **LECTURE-1**