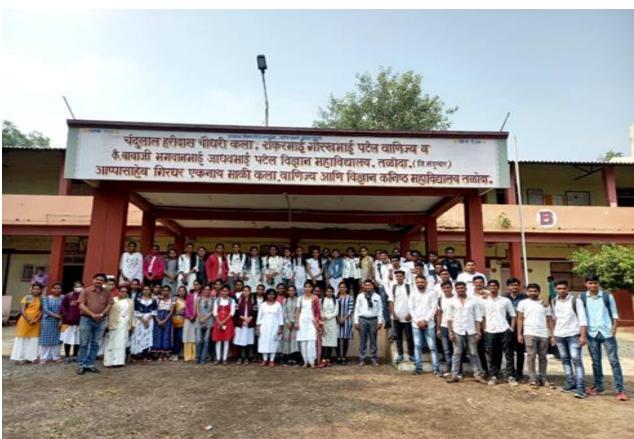

#### **Activity** – Exhibition of the Tribal Museum

**Conducted By** 

Inauguration of the yuvati Sabha for the year 2021- 22 was done by the Hon. Prin. Dr. S.R. Magare on 1<sup>st</sup> Dec 2021. He inaugurated the museum of the various handicrafts. Prepared & used by the tribal community. The students collected & brought various articles & exhibited then for the student & teachers. They explained the used & importance of articles in the life of the tribal people. The exhibition was immensely enjoyed & appreciated by the students & the faculty.