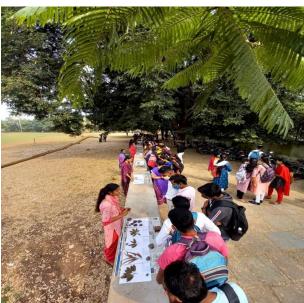

Inauguration of the yuvati Sabha for the year 2021- 22 was done by the Hon. Prin. Dr. S.R. Magare on 1<sup>st</sup> Dec 2021. He inaugurated the museum of the various handicrafts. Prepared & used by the tribal community. The students collected & brought various articles & exhibited then for the student & teachers. They explained the used & importance of articles in the life of the tribal people. The exhibition was immensely enjoyed & appreciated by the students & the faculty.