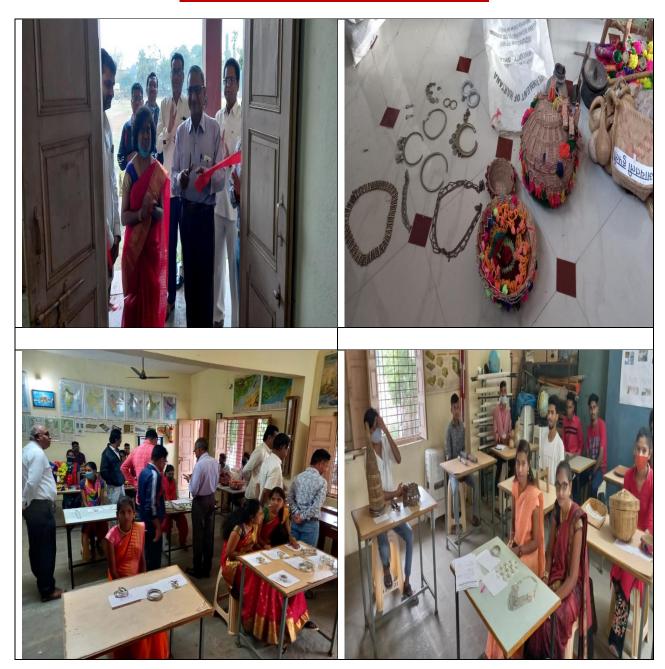

Inauguration of the yuvati Sabha for the year 2021- 22 was done by the Hon. Prin. Dr. S.R. Magare on 1<sup>st</sup> Dec 2021. He inaugurated the museum of the various handicrafts. Prepared & used by the tribal community. The students collected & brought various articles & exhibited then for the student & teachers. They explained the used & importance of articles in the life of the tribal people. The exhibition was immensely enjoyed & appreciated by the students & the faculty.