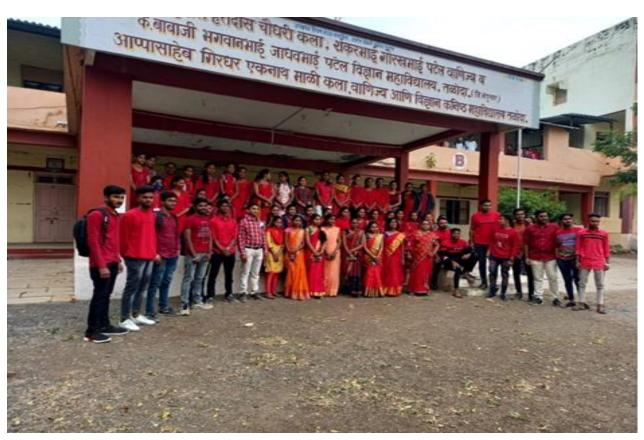

## **Activity – Special Colour's Day**

**Conducted By** 

## Department of Yuvati Sabha

| 1. | Programme Location                       | C.H.C. Arts. S.G.P. Commerce & B.B.J.P. Science college Taloda |
|----|------------------------------------------|----------------------------------------------------------------|
| 2. | Programme Date                           | 01/12/2021 to 13/12/2021                                       |
| 3. | Name of Co- ordinator                    | Dr. Sunita Gaikwad                                             |
| 4. | No. of Candidates attended the programme | All faculty students and Teachers                              |
| 5. | Photographs of programme                 | ANNEXURE -I                                                    |

# तळोदा येथील कला वाणिज्य महाविद्यालयात कलर्स डे, ट्रॅडिशनल डे, साडी डे व्याख्यान

महाविद्यालयाचे सदर वर्ष हे सुवर्ण महोत्सवी वर्ष असल्यामुळे युवती सभेच्या अध्यक्ष प्रा. डॉ.स्निता गायकवाड यांनी युवती सभा अंतर्गत विविध उपक्रम राबविले त्यापैकी कलर्स डे, ट्रॅडिशनल डे ,साडी डे ,व सात दिवसांची व्याख्यानमाला आयोजित करण्यात आली . व्याख्यानमालेत प्राध्यापकांनी विविध विषयांवर व्याख्याने दिले. यामध्ये प्रा. जे.