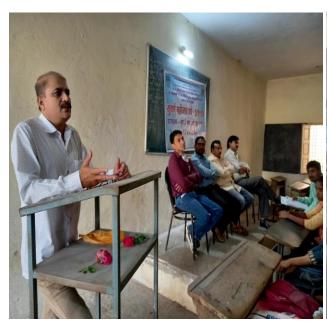

#### 2. Lecture-2 (04 /12/2021):

The second lecture of the series was delivered by Dr. Prashant Bobade on the topic "Fundamental Rights and Duties Enshrined in the Indian Constitution." He spoke about various sections of Indian constitution which guarantee the fundamental rights to individual. He also sighted on basic structure on Constitution, the Constituent Assembly and lawmaking procedure in India. The programme was anchored by Mr. P. L. Sonawane and Dr. Parag Tatte presented the vote of thanks. The programme was attended by 117 students and teachers.

#### **LECTURE-2**