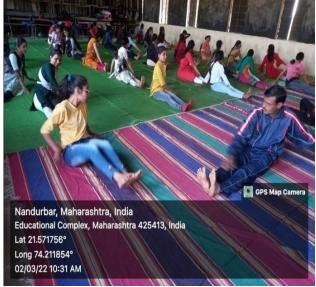

#### **Activity – Judo Karate Training Camp**

**Conducted By** 

#### **Department of Yuvati Sabha**

| 1. | Programme Location                       | C.H.C. Arts. S.G.P. Commerce & B.B.J.P.<br>Science college Taloda |
|----|------------------------------------------|-------------------------------------------------------------------|
| 2. | Programme Date                           | 24/02/2022 to 03/03/2022                                          |
| 3. | Name of Co- ordinator                    | Dr. Sunita Gaikwad                                                |
| 4. | No. of Candidates attended the programme | 50+ Girl students of all faculty                                  |
| 5. | List of Participants                     | ANNEXURE -I                                                       |
| 6. | Photographs of programme                 | ANNEXURE -II                                                      |

Kavayitri Bahinabai Chaudhari North Maharashtra University Jalgaon & Department of Student's development of Art, Commerce and Science college, Taloda collaboratively organizes Judo Karate Training Camp during the period of 24/02/2022 to 03/03/2022.

From second day (25/02/2022) to seventh day (02/03/2022), the trainer Santosh Marathe given the training to participants from 10 am to 12.30 pm. After the training, the refreshment for participant was arranged every day. On last day (03/03/2022), the valedictory function of this training Camp was done in presence of Prin. Dr. S. R. Magare at 10.00 am.