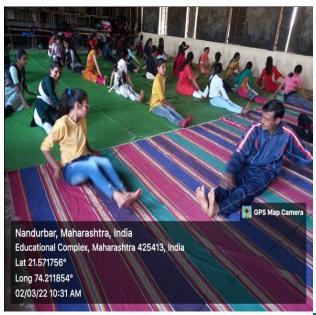

#### **Activity – Judo Karate Training Camp**

**Conducted By** 

#### **Department of Yuvati Sabha**

| 1. | Programme Location                       | C.H.C. Arts. S.G.P. Commerce & B.B.J.P.<br>Science college Taloda |
|----|------------------------------------------|-------------------------------------------------------------------|
| 2. | Programme Date                           | 24/02/2022 to 03/03/2022                                          |
| 3. | Name of Co- ordinator                    | Dr. Sunita Gaikwad                                                |
| 4. | No. of Candidates attended the programme | 50+ Girl students of all faculty                                  |
| 5. | List of Participants                     | ANNEXURE -I                                                       |
| 6. | Photographs of programme                 | ANNEXURE -II                                                      |

Kavayitri Bahinabai Chaudhari North Maharashtra University Jalgaon & Department of Student's development of Art, Commerce and Science college, Taloda collaboratively organizes Judo Karate Training Camp during the period of 24/02/2022 to 03/03/2022.

Inauguration of the Karate Training Camp under Yuvati Sabha was done by the Prin. Dr. S. R. Magare on 24/02/2022. More than 50 Girl students participated on this training camp. Santosh Marathe who was the trainer for this training camp present on the inauguration function. Prin. Dr. S. R. Magare delivered the motivation lecture to students.

From second day (25/02/2022) to seventh day (02/03/2022), the trainer Santosh Marathe given the training to participants from 10 am to 12.30 pm. After the training, the refreshment for participant was arranged every day. On last day (03/03/2022), the valedictory function of this training Camp was done in presence of Prin. Dr. S. R. Magare at 10.00 am.