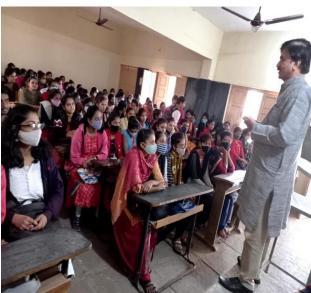

Inauguration of the yuvati Sabha for the year 2021- 22 was done by the Hon. Prin. Dr. S.R. Magare on 1<sup>st</sup> Dec 2021. He inaugurated the museum of the various handicrafts. Prepared & used by the tribal community. The students collected & brought various articles & exhibited then for the student & teachers. They explained the used & importance of articles in the life of the tribal people. The exhibition was immensely enjoyed & appreciated by the students & the faculty.

# ANNEXURE-II PHOTOGRAPHS OF PROGRAMME