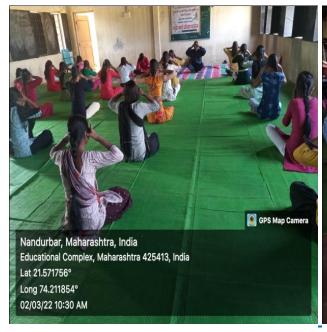

Inauguration of the yuvati Sabha for the year 2021- 22 was done by the Hon. Prin. Dr. S.R. Magare on 1<sup>st</sup> Dec 2021. He inaugurated the museum of the various handicrafts. Prepared & used by the tribal community. The students collected & brought various articles & exhibited then for the student & teachers. They explained the used & importance of articles in the life of the tribal people. The exhibition was immensely enjoyed & appreciated by the students & the faculty.