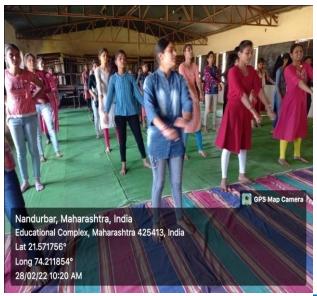

Kavayitri Bahinabai Chaudhari North Maharashtra University Jalgaon & Department of Student's development of Art, Commerce and Science college, Taloda collaboratively organizes Judo Karate Training Camp during the period of 24/02/2022 to 03/03/2022.

Inauguration of the Karate Training Camp under Yuvati Sabha was done by the Prin. Dr. S. R. Magare on 24/02/2022. More than 50 Girl students participated on this training camp. Santosh Marathe who was the trainer for this training camp present on the inauguration function. Prin. Dr. S. R. Magare delivered the motivation lecture to students.

From second day (25/02/2022) to seventh day (02/03/2022), the trainer Santosh Marathe given the training to participants from 10 am to 12.30 pm. After the training, the refreshment for participant was arranged every day. On last day (03/03/2022), the valedictory function of this training Camp was done in presence of Prin. Dr. S. R. Magare at 10.00 am.